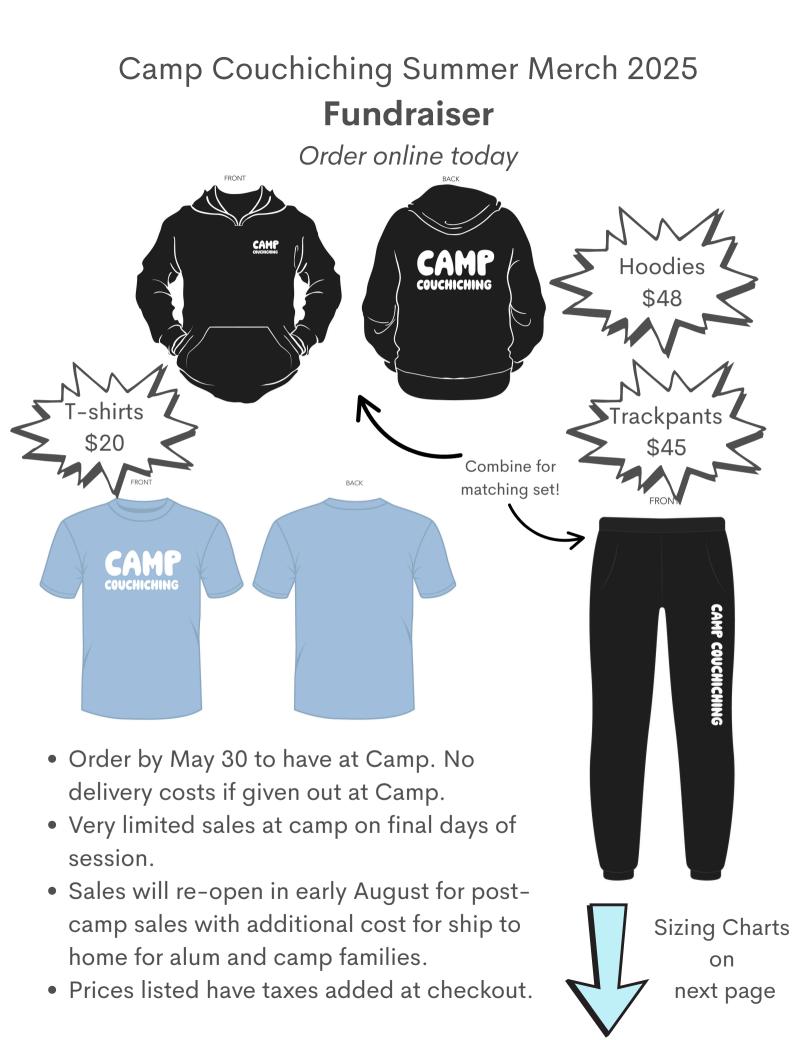

# T shirt & Hoodie Sizing

#### Youth General Sizing Guide

| Size                | s           | м               |             | XL          |
|---------------------|-------------|-----------------|-------------|-------------|
| Numeric Size        | 6-8         | 10-12           | 14-16       | 18-20       |
| Chest               | 26"-28"     | 28"-30"         | 30"-32"     | 32"-35"     |
| Waist               | 23"-24 1/2" | 24 1/2"-25 1/2" | 25 1/2"-27" | 27"-29"     |
| Sleeves Length - CB | 25"-26"     | 26"-27 1/2"     | 27 1/2"-29" | 29 1/2"-31" |

#### Adult General Sizing Guide

| Size                | s           | м       |         | XL      | 2XL     | 3XL     |
|---------------------|-------------|---------|---------|---------|---------|---------|
| Chest               | 34"-36"     | 38"-40" | 42"-44" | 46"-48" | 50"-52" | 54"-55" |
| Waist               | 29"-32"     | 32"-35" | 35"-38" | 38"-41" | 41"-44" | 44"-47" |
| Sleeves Length - CB | 32"-33 1/2" | 34"-35" | 35"-36" | 36"-37" | 37"-38" | 38"-39" |