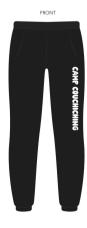

# Sweatpant Sizing

### Youth Pants

| Finished Measurements |         |         |         |         |
|-----------------------|---------|---------|---------|---------|
|                       | S       | М       | L       | XL      |
| Hip                   | 14      | 16      | 18      | 20      |
| Inseam                | 19      | 22      | 25      | 28      |
| Length Tolerance      | -/+ 1   | -/+ 1   | -/+ 1   | -/+ 1   |
| Numerical Sizes       | 6-8     | 10-12   | 14-16   | 18-20   |
| Waist Extended        | 15 1/2  | 16      | 17      | 18      |
| Waist Relaxed         | 10 1/2  | 11      | 12      | 13      |
| Waist Tolerance       | +/- 3/4 | +/- 3/4 | +/- 3/4 | +/- 3/4 |

### Adult Pants

Finished Measurements

|                  | S       | М       | L       | XL      | 2XL     | 3XL     |
|------------------|---------|---------|---------|---------|---------|---------|
| Hip              | 21      | 22      | 23      | 24      | 26      | 28      |
| Inseam           | 29      | 29 1/2  | 30      | 30 1/2  | 31      | 31 1/2  |
| Length Tolerance | +/- 1   | +/- 1   | +/- 1   | +/- 1   | +/- 1   | +/- 1   |
| Waist Extended   | 18      | 19      | 20      | 21      | 23      | 25      |
| Waist Relaxed    | 13      | 14      | 15      | 16      | 18      | 20      |
| Waist Tolerance  | +/- 3/4 | +/- 3/4 | +/- 3/4 | +/- 3/4 | +/- 3/4 | +/- 3/4 |